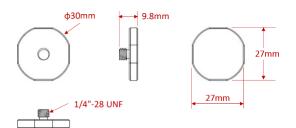

Comprehensive PC and mobile app support for user-friendly operation
- MQTT open protocol enables rapid custom development
- Certified IP68 for maximum protection with robust impact resilience

### **Specifications**



## **Companion Software**



# AISSENS View (Windows) AISSENS Connect (iOS/Android)

- · Proximal Bluetooth Configuration (PC/Mobile)
- Scheduled Data Acquisition (PC)
- High-Precision Time and Frequency Domain Display (PC)
- OTA Firmware Updates and Continuous Feature Iteration (PC)



#### **AISPHM-AI Diagnosis & Maintenance Platform**

- Manage 100+ sensors simultaneously
- Trend Analysis
- Deep Learning-Based Defect Detection Modeling
- · Custom Rule-Based Detection
- On-premise Ubuntu deployment





### **Sensor Body**



### **Magnetic Base**



### **Mounting Pad**