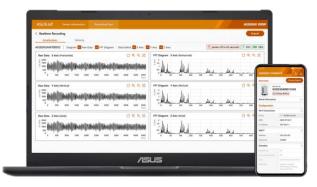

## **Companion Software**

# AISSENS View (Windows) AISSENS Connect (iOS/Android)

- · Proximal Bluetooth Configuration (PC/Mobile)
- Scheduled Data Acquisition (PC)
- High-Precision Time and Frequency Domain Display (PC)
- OTA Firmware Updates and Continuous Feature Iteration (PC)