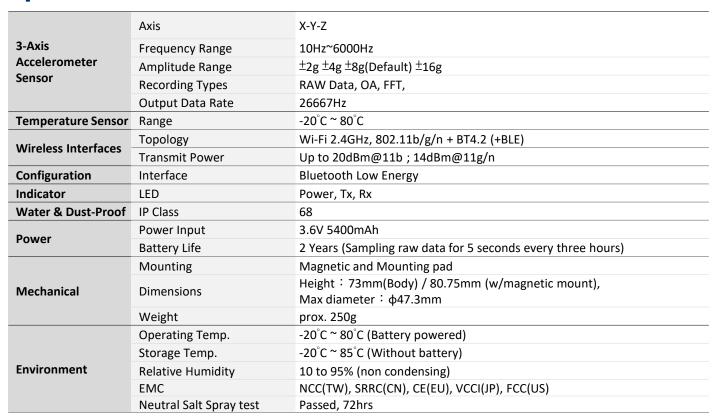

# **AISSENS 100AW**

Advancing Condition Monitoring with Wi-Fi Connectivity and Full-Scale Data Precision

#### **Features**

- 6KHz sensitivity for precise early anomaly detection
- Dual Wi-Fi/BLE channels ensure effortless setup and deployment
- Comprehensive PC and mobile app support for user-friendly operation
- MQTT open protocol enables rapid custom development
- Certified IP68 for maximum protection with robust impact resilience

### **Specifications**



## **Companion Software**



# AISSENS View (Windows) AISSENS Connect (iOS/Android)

- · Proximal Bluetooth Configuration (PC/Mobile)
- Scheduled Data Acquisition (PC)
- High-Precision Time and Frequency Domain Display (PC)
- OTA Firmware Updates and Continuous Feature Iteration (PC)



#### **AISPHM-AI Diagnosis & Maintenance Platform**

- Manage 100+ sensors simultaneously
- Trend Analysis
- Deep Learning-Based Defect Detection Modeling
- · Custom Rule-Based Detection
- On-premise Ubuntu deployment





### **Sensor Body**



### **Magnetic Base**



### **Mounting Pad**