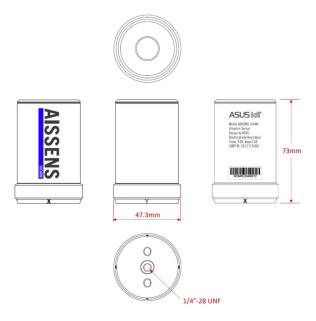

hannels ensure effortless setup and deployment
- Comprehensive PC and mobile app support for user-friendly operation
- MQTT open protocol enables rapid custom development
- Certified IP68 for maximum protection with robust impact resilience

### **Specifications**



## **Companion Software**



# AISSENS View (Windows) AISSENS Connect (iOS/Android)

- · Proximal Bluetooth Configuration (PC/Mobile)
- Scheduled Data Acquisition (PC)
- High-Precision Time and Frequency Domain Display (PC)
- OTA Firmware Updates and Continuous Feature Iteration (PC)



#### **AISPHM-AI Diagnosis & Maintenance Platform**

- Manage 100+ sensors simultaneously
- Trend Analysis
- Deep Learning-Based Defect Detection Modeling
- · Custom Rule-Based Detection
- On-premise Ubuntu deployment





### **Sensor Body**



### **Magnetic Base**



### **Mounting Pad**