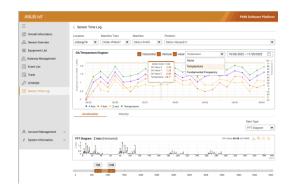

#### **AISPHM-AI Diagnosis & Maintenance Platform**

- Manage 100+ sensors simultaneously
- Trend Analysis
- Deep Learning-Based Defect Detection Modeling
- · Custom Rule-Based Detection
- On-premise Ubuntu deployment