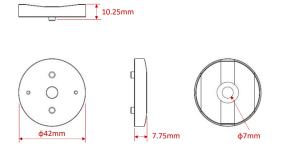

setup and deployment
- Comprehensive PC and mobile app support for user-friendly operation
- MQTT open protocol enables rapid custom development
- Certified IP68 for maximum protection with robust impact resilience

### **Specifications**



## **Companion Software**



# AISSENS View (Windows) AISSENS Connect (iOS/Android)

- · Proximal Bluetooth Configuration (PC/Mobile)
- Scheduled Data Acquisition (PC)
- High-Precision Time and Frequency Domain Display (PC)
- OTA Firmware Updates and Continuous Feature Iteration (PC)



#### **AISPHM-AI Diagnosis & Maintenance Platform**

- Manage 100+ sensors simultaneously
- Trend Analysis
- Deep Learning-Based Defect Detection Modeling
- · Custom Rule-Based Detection
- On-premise Ubuntu deployment





### **Sensor Body**



### **Magnetic Base**



### **Mounting Pad**